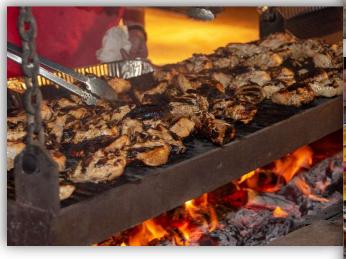

#### Western Trail

1/3<sup>ID</sup> Juicy Hamburgers, Jumbo All-Beef Hotdogs and Boneless Chicken Filets prepared on a Mesquite Grill and served with all the fixin's Country Potato Salad, Cowboy Beans and a Tossed Green Salad

#### Wild Horses

10oz. Top Sirloin paired with Chicken Prepared on the Mesquite Grill Country Mashed Potatoes, Whole Husked Corn-on-the-Cob, Cowboy Beans and a Tossed Green Salad

#### Ranch Trio

10oz Top Sirloin, Grilled Chicken and Ribs on the Mesquite Grill, served in our homemade to-die-for BBQ Sauce Dinner Rolls to create Sonoran Pulled Pork Sandwiches & Carved Pork Loin Scalloped Potatoes, Mixed Fruit Salad, Cowboy Beans and a Tossed Green Salad Grilled Vegetable Skewers for our Vegetarian Partners