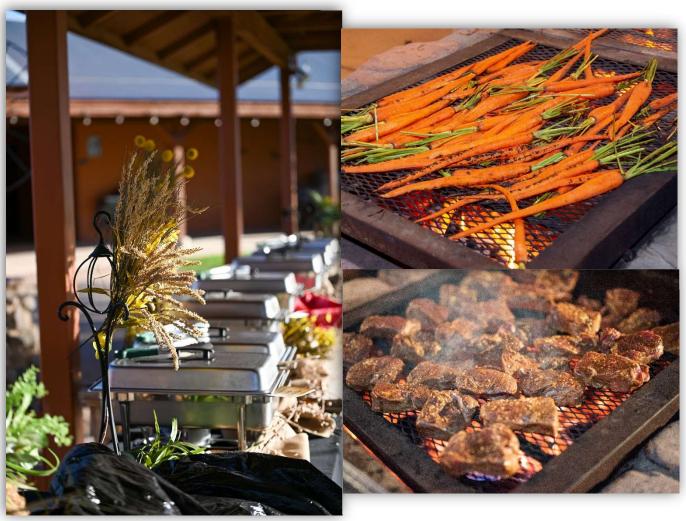

#### Trail Ride

Slow Smoked and Hand Pulled Pork, Beef & Chicken all served in our homemade to-die-for BBQ Sauce.

Country Mashed Potatoes, Whole Husked Corn-on-the-Cob, Cowboy Beans and a Tossed Green Salad

#### Wild Horses

10oz. Top Sirloin paired with Chicken Prepared on the Mesquite Grill Country Mashed Potatoes, Whole Husked Corn-on-the-Cob, Cowboy Beans and a Tossed Green Salad

#### Ranch Trio

10oz Top Sirloin, Grilled Chicken and Ribs on the Mesquite Grill, served in our homemade to-die-for BBQ Sauce Dinner Rolls to create Sonoran Pulled Pork Sandwiches & Carved Pork Loin Scalloped Potatoes, Mixed Fruit Salad, Cowboy Beans and a Tossed Green Salad Grilled Vegetable Skewers for our Vegetarian Partners