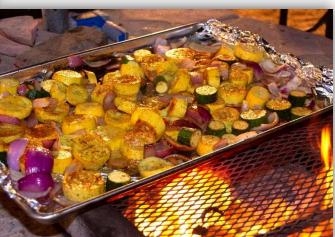

#### Ranch Trio

10oz Top Sirloin, Grilled Chicken and Ribs on the Mesquite Grill, served in our homemade to-die-for BBQ Sauce Dinner Rolls to create Sonoran Pulled Pork Sandwiches & Carved Pork Loin Scalloped Potatoes, Mixed Fruit Salad, Cowboy Beans and a Tossed Green Salad Grilled Vegetable Skewers for our Vegetarian Partners